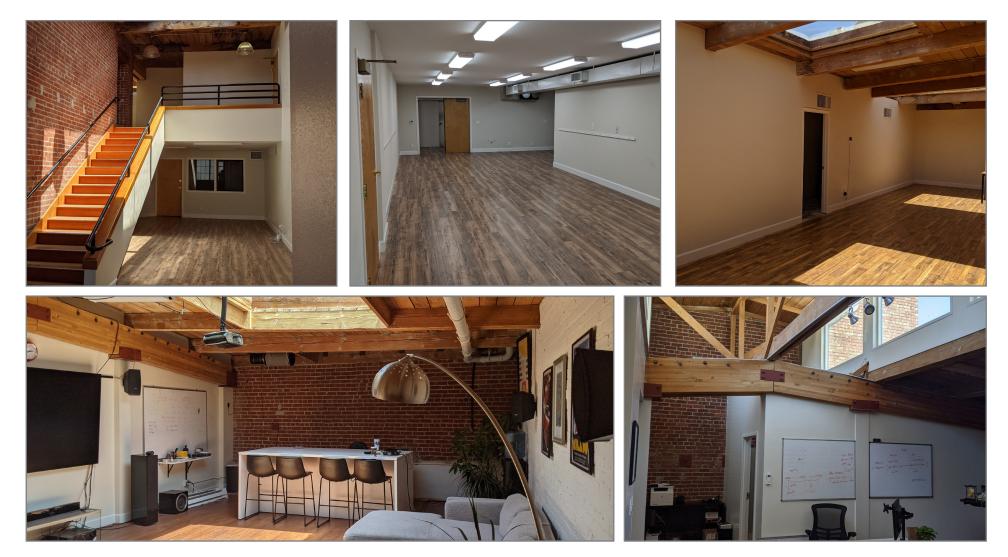

#### LISTING DATA:

- 14,000± SF Commercial Condo
- 7,300± SF Ground Floor Office/Flex Space Ground Floor Plan
- 6,700± SF Second Floor Office Second Floor Plan
- Heavy Office Buildout on Second Floor
- 2 Drive-In Doors
- 2 Breakrooms
- Exposed Brick and Timber
- Call Agent for Pricing