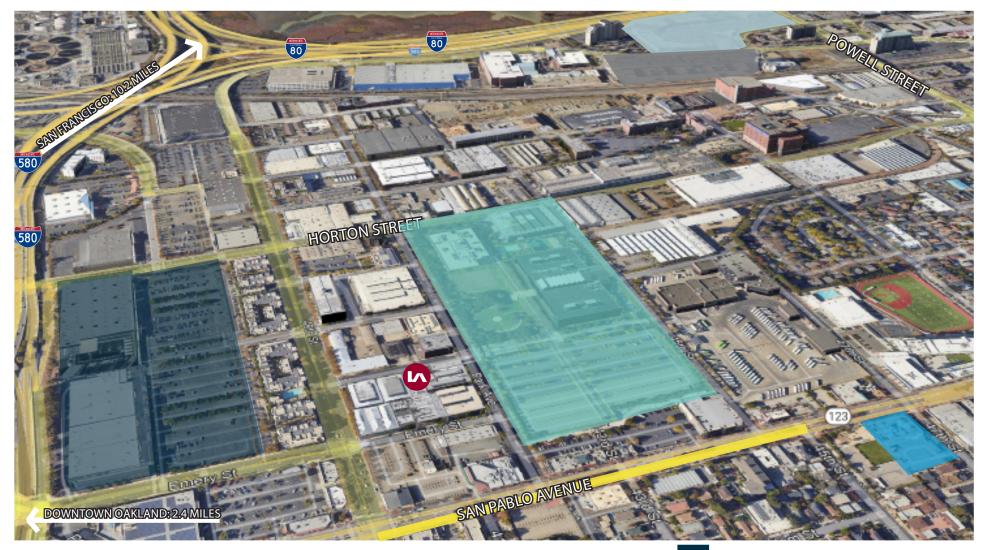

Lee & Associates Oakland Commercial Real Estate \ 520 3rd Street, Suite 105, Oakland, CA 94607 \ www. lee-associates.com

East Bay Ridge Shopping Center

Emeryville Marketplace

Powell Street Plaza

Pixar Campus

Bay Street 4072 Watts "Site"

All information furnished regarding property for sale, rental or financing is from sources deemed reliable, but no warranty or representation is made to the accuracy thereof and same is submitted to errors, omissions, change of price, rental or other conditions prior to sale, lease or financing or withdrawal without notice. No liability of any kind is to be imposed on the broker herein.