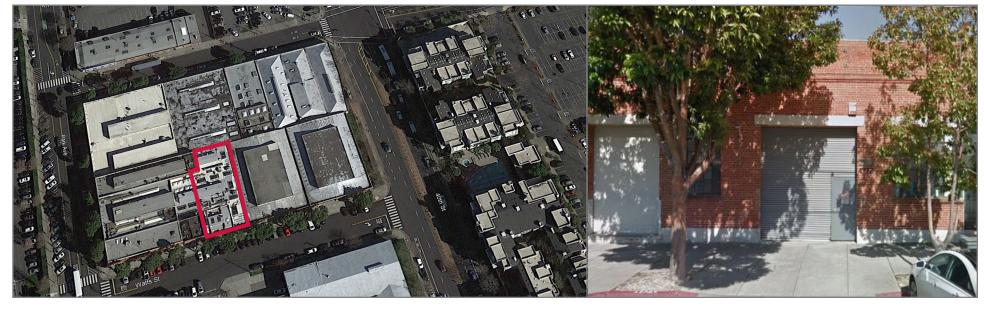

# AVAILABLE FOR SALE OR LEASE

4072 WATTS STREET | EMERYVILLE, CA

COMMERCIAL REAL ESTATE SERVICES

#### LISTING DATA:

- 14,000± SF Commercial Condo
- 7,300± SF Ground Floor Office/Flex Space Ground Floor Plan
- 6,700± SF Second Floor Office Second Floor Plan
- Heavy Office Buildout on Second Floor
- 2 Drive-In Doors
- 2 Breakrooms
- Exposed Brick and Timber
- Call Agent for Pricing

### **EXCLUSIVE AGENTS:**

Neil Cowperthwaite, Associate E \\ ncowperthwaite@lee-associates.com P \\ 510.903.7603 | LIC# 01912683

Located Across the Street from Pixar Campus

- Emery-Go-Round Stop on the Corner of Watts
- Street & Park Avenue
- Easily Accessible from I-80 and I-580